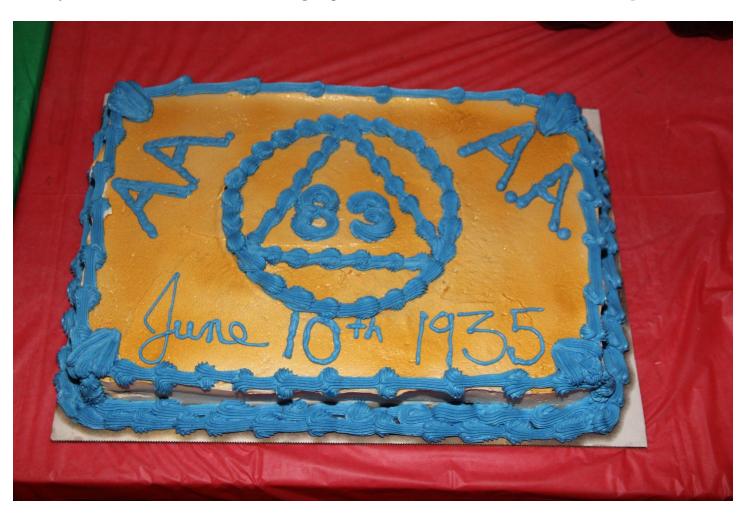

**Tonya Bakes** made a cake for **Founders' Day** celebrating **the 83<sup>rd</sup> Birthday of Alcoholics Anonymous**. June 10<sup>th</sup> 1935 was the date of Dr. Bob's last drink. It was the first time a sober alcoholic carried the message to an active alcoholic and they both stayed sober. Our first success, if you will.